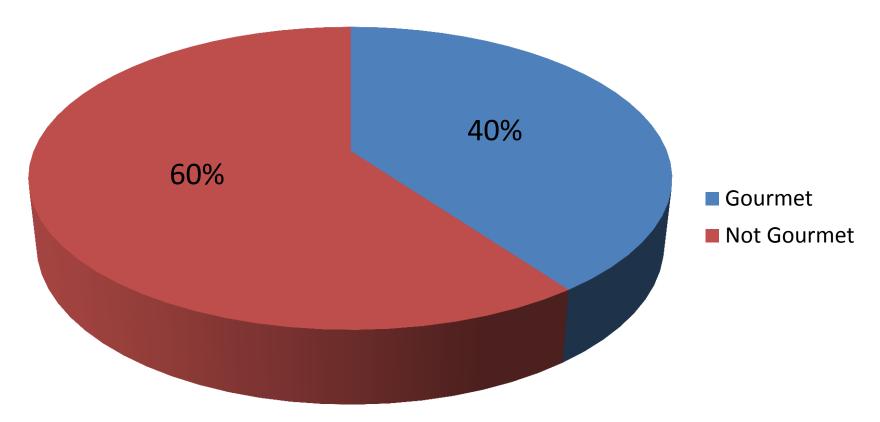

#### Share of Cups of Total Coffee – Gourmet vs. Non-Gourmet

% Share of Cups

% of Population 18 and Over