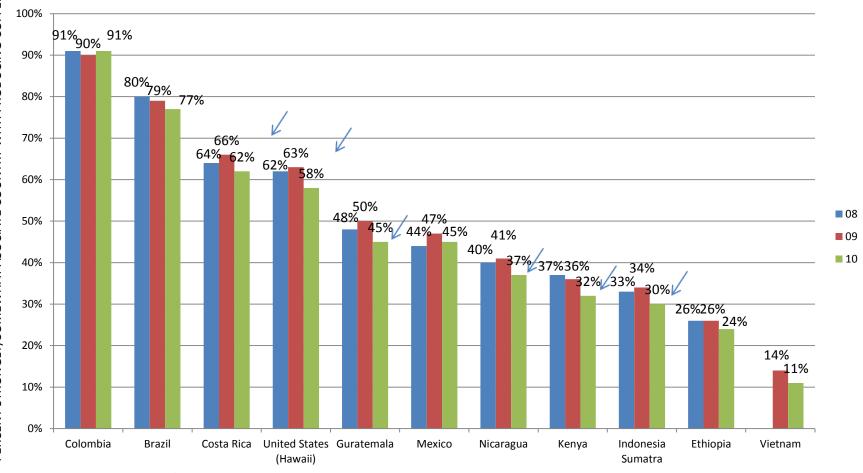

### Countries Associated with Producing Coffee

Significantly different from 2009

% of Population 18 and Over