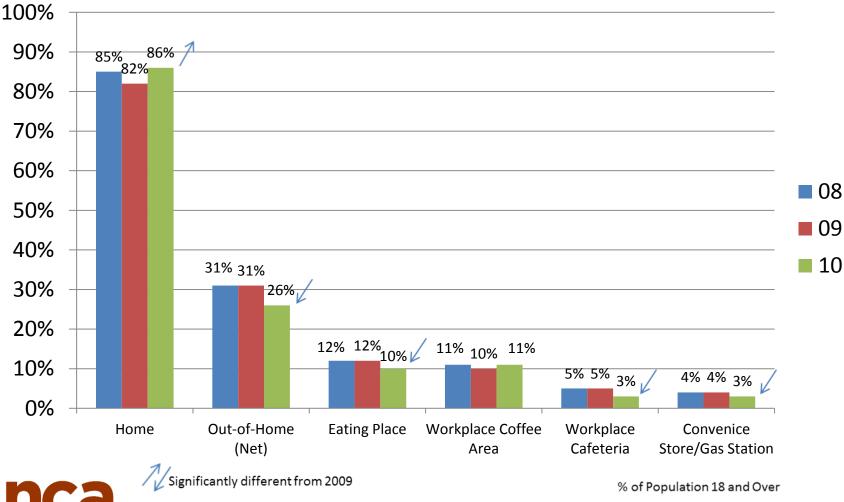

# U.S. Consumer Trends 2010 NCDT

Robert F. Nelson President & CEO National Coffee Association Sintercafe 2010

### **Total Coffee Consumption**





National Coffee Drinking Trends (c) NCA 2010 % of Population 1

% of Population 18 and Over

## Percent Drinking Total Coffee Past Day By Age





Significantly different from 2009

% of Population 18 and Over

#### Share of Cups of Total Coffee – Gourmet vs. Non-Gourmet

% Share of Cups





% of Population 18 and Over

### Yearly Consumption of Coffee by Gourmet Sub-types





% of Population 18 and Over

## Place of Preparation Total Coffee



### Countries Associated with Producing Coffee





Significantly different from 2009

% of Population 18 and Over

### Quality Associations with Coffee Producing Countries





National Coffee Drinking Trends (c) NCA 2010

% of Population 18 and Over