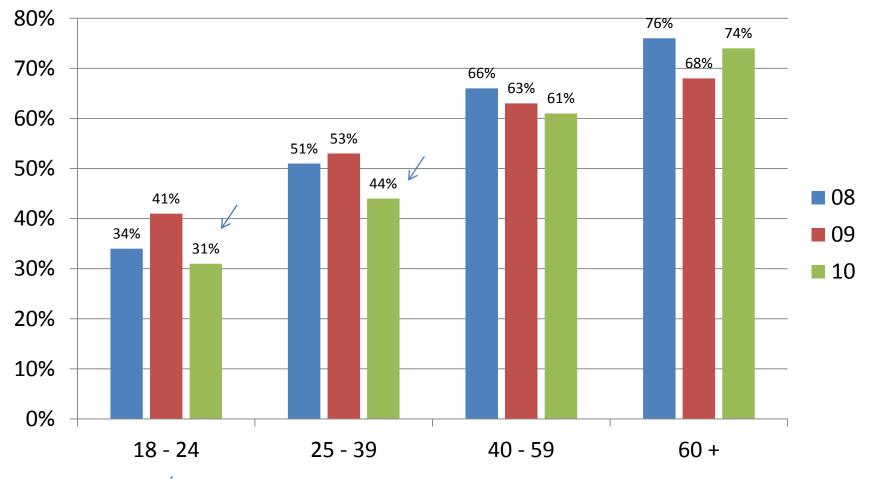

## Percent Drinking Total Coffee Past Day By Age

Significantly different from 2009

% of Population 18 and Over