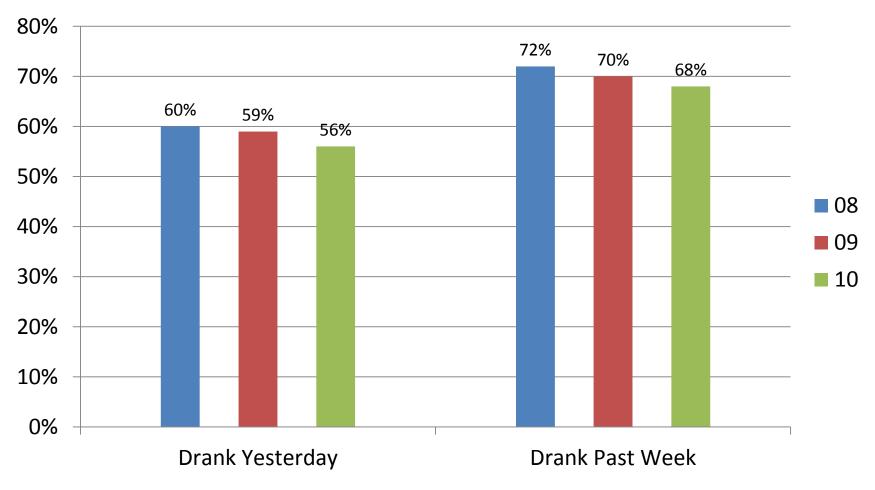

### **Total Coffee Consumption**

National Coffee Drinking Trends (c) NCA 2010 % of Population 1

% of Population 18 and Over