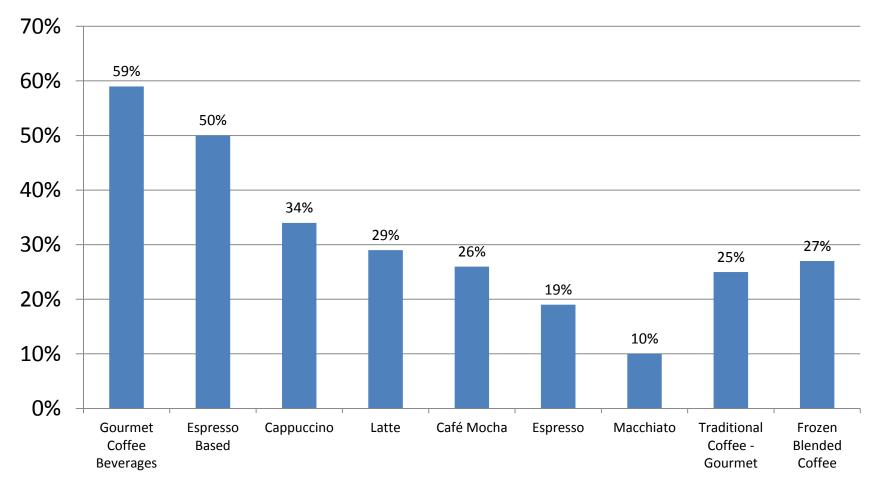

### Yearly Consumption of Coffee by Gourmet Sub-types

% of Population 18 and Over